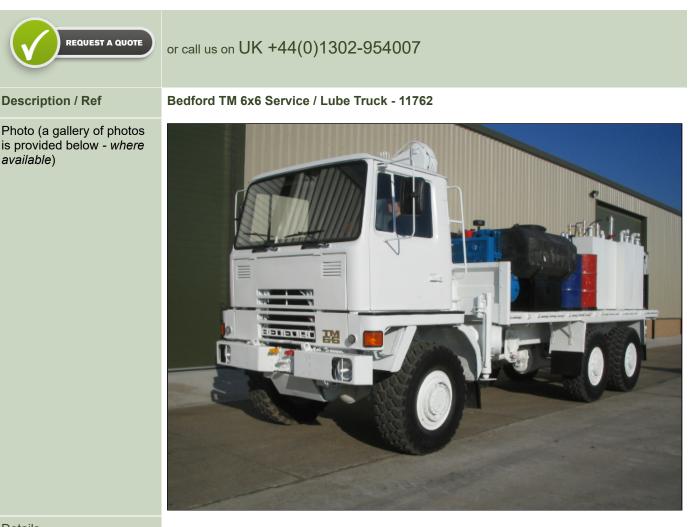

#### Details

Bedford TM 6x6 flat bed cargo fitted with:

Atlas 3500kg hydraulic crane

 $\Box$ 23 cfm diesel engine driven compressor

 $\Box$  Diesel engine driven welder / generator set 7KVA 250 AMP with 3 cylinder water cooled engine.  $\Box$ 

Diesel engine driven 3,000PSI pressure washer with water tank.

 $\Box$ 4 x 500 litre oil tanks with air pump and delivery hose / reel.

□1,000 litre waste oil tank with suction pump

 $\Box\,1$  x 205 litre coolant tank with pump and delivery hose / reel.

 $\Box$ 1 x 205 litre greaser bucket with pump and delivery hose / reel.